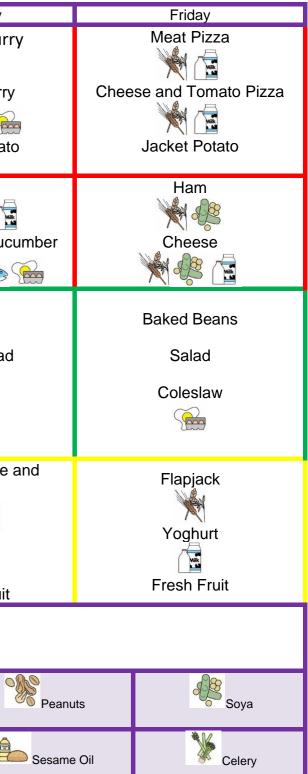

|                                                                                                                                                                                                                                                              | Week 2     | Monday                                                                                                                                                                                                                                                                                                                                                                                                                                                                                                                                                                                                                                                                                                                                                                                                                                                                                                                                                                                                                                                                                                                                                                                                                                                                                                                                                                                                                                                                                                                                                                                                                                                                                                                                                                                                                                                                                                                                                                                                                                                                                                                                                                                                                                                                                                                                                                                                                                                                                                                                                                                                                                                 | Tuesday                                              | Wednesd                                            | av                     | Thursday                                                        |  |
|--------------------------------------------------------------------------------------------------------------------------------------------------------------------------------------------------------------------------------------------------------------|------------|--------------------------------------------------------------------------------------------------------------------------------------------------------------------------------------------------------------------------------------------------------------------------------------------------------------------------------------------------------------------------------------------------------------------------------------------------------------------------------------------------------------------------------------------------------------------------------------------------------------------------------------------------------------------------------------------------------------------------------------------------------------------------------------------------------------------------------------------------------------------------------------------------------------------------------------------------------------------------------------------------------------------------------------------------------------------------------------------------------------------------------------------------------------------------------------------------------------------------------------------------------------------------------------------------------------------------------------------------------------------------------------------------------------------------------------------------------------------------------------------------------------------------------------------------------------------------------------------------------------------------------------------------------------------------------------------------------------------------------------------------------------------------------------------------------------------------------------------------------------------------------------------------------------------------------------------------------------------------------------------------------------------------------------------------------------------------------------------------------------------------------------------------------------------------------------------------------------------------------------------------------------------------------------------------------------------------------------------------------------------------------------------------------------------------------------------------------------------------------------------------------------------------------------------------------------------------------------------------------------------------------------------------------|------------------------------------------------------|----------------------------------------------------|------------------------|-----------------------------------------------------------------|--|
| Choose                                                                                                                                                                                                                                                       | Main Meal  | Sausage Roll<br>Meat Free Sausage Roll<br>Jacket Potato                                                                                                                                                                                                                                                                                                                                                                                                                                                                                                                                                                                                                                                                                                                                                                                                                                                                                                                                                                                                                                                                                                                                                                                                                                                                                                                                                                                                                                                                                                                                                                                                                                                                                                                                                                                                                                                                                                                                                                                                                                                                                                                                                                                                                                                                                                                                                                                                                                                                                                                                                                                                | Breaded Cod<br>Vegan Quorn Dippers<br>Jacket Potato  | Roast Chic<br>Vegetable Fi                         | cken Chio<br>ingers Qu | cken Curry<br>Lorn Curry                                        |  |
| from the red section                                                                                                                                                                                                                                         | Sandwiches | Cheese<br>Cheese<br>Tuna Mayo & Cucumber<br>Cheese<br>Cheese<br>Cheese<br>Cheese<br>Cheese<br>Cheese<br>Cheese<br>Cheese<br>Cheese<br>Cheese<br>Cheese<br>Cheese<br>Cheese<br>Cheese<br>Cheese<br>Cheese<br>Cheese<br>Cheese<br>Cheese<br>Cheese<br>Cheese<br>Cheese<br>Cheese<br>Cheese<br>Cheese<br>Cheese<br>Cheese<br>Cheese<br>Cheese<br>Cheese<br>Cheese<br>Cheese<br>Cheese<br>Cheese<br>Cheese<br>Cheese<br>Cheese<br>Cheese<br>Cheese<br>Cheese<br>Cheese<br>Cheese<br>Cheese<br>Cheese<br>Cheese<br>Cheese<br>Cheese<br>Cheese<br>Cheese<br>Cheese<br>Cheese<br>Cheese<br>Cheese<br>Cheese<br>Cheese<br>Cheese<br>Cheese<br>Cheese<br>Cheese<br>Cheese<br>Cheese<br>Cheese<br>Cheese<br>Cheese<br>Cheese<br>Cheese<br>Cheese<br>Cheese<br>Cheese<br>Cheese<br>Cheese<br>Cheese<br>Cheese<br>Cheese<br>Cheese<br>Cheese<br>Cheese<br>Cheese<br>Cheese<br>Cheese<br>Cheese<br>Cheese<br>Cheese<br>Cheese<br>Cheese<br>Cheese<br>Cheese<br>Cheese<br>Cheese<br>Cheese<br>Cheese<br>Cheese<br>Cheese<br>Cheese<br>Cheese<br>Cheese<br>Cheese<br>Cheese<br>Cheese<br>Cheese<br>Cheese<br>Cheese<br>Cheese<br>Cheese<br>Cheese<br>Cheese<br>Cheese<br>Cheese<br>Cheese<br>Cheese<br>Cheese<br>Cheese<br>Cheese<br>Cheese<br>Cheese<br>Cheese<br>Cheese<br>Cheese<br>Cheese<br>Cheese<br>Cheese<br>Cheese<br>Cheese<br>Cheese<br>Cheese<br>Cheese<br>Cheese<br>Cheese<br>Cheese<br>Cheese<br>Cheese<br>Cheese<br>Cheese<br>Cheese<br>Cheese<br>Cheese<br>Cheese<br>Cheese<br>Cheese<br>Cheese<br>Cheese<br>Cheese<br>Cheese<br>Cheese<br>Cheese<br>Cheese<br>Cheese<br>Cheese<br>Cheese<br>Cheese<br>Cheese<br>Cheese<br>Cheese<br>Cheese<br>Cheese<br>Cheese<br>Cheese<br>Cheese<br>Cheese<br>Cheese<br>Cheese<br>Cheese<br>Cheese<br>Cheese<br>Cheese<br>Cheese<br>Cheese<br>Cheese<br>Cheese<br>Cheese<br>Cheese<br>Cheese<br>Cheese<br>Cheese<br>Cheese<br>Cheese<br>Cheese<br>Cheese<br>Cheese<br>Cheese<br>Cheese<br>Cheese<br>Cheese<br>Cheese<br>Cheese<br>Cheese<br>Cheese<br>Cheese<br>Cheese<br>Cheese<br>Cheese<br>Cheese<br>Cheese<br>Cheese<br>Cheese<br>Cheese<br>Cheese<br>Cheese<br>Cheese<br>Cheese<br>Cheese<br>Cheese<br>Cheese<br>Cheese<br>Cheese<br>Cheese<br>Cheese<br>Cheese<br>Cheese<br>Cheese<br>Cheese<br>Cheese<br>Cheese<br>Cheese<br>Cheese<br>Cheese<br>Cheese<br>Cheese<br>Cheese<br>Cheese<br>Cheese<br>Cheese<br>Cheese<br>Cheese<br>Cheese<br>Cheese<br>Cheese<br>Cheese<br>Cheese<br>Cheese<br>Cheese<br>Cheese<br>Cheese<br>Cheese<br>Cheese<br>Cheese<br>Cheese<br>Cheese<br>Cheese<br>Cheese<br>Cheese<br>Cheese<br>Cheese<br>Cheese<br>Cheese<br>Cheese<br>Cheese<br>Cheese<br>Cheese<br>Cheese<br>Cheese | Ham<br>Cheese                                        | Jam<br>Verse<br>Cheese<br>Verse                    |                        | Cheese                                                          |  |
| Choose<br>2<br>any from the<br>green section                                                                                                                                                                                                                 | Side Dish  | Mashed Potato<br>Baked Beans<br>Salad                                                                                                                                                                                                                                                                                                                                                                                                                                                                                                                                                                                                                                                                                                                                                                                                                                                                                                                                                                                                                                                                                                                                                                                                                                                                                                                                                                                                                                                                                                                                                                                                                                                                                                                                                                                                                                                                                                                                                                                                                                                                                                                                                                                                                                                                                                                                                                                                                                                                                                                                                                                                                  | Non-Fried Potato Cubes<br>Sweetcorn<br>Salad         | Roast Pota<br>Cauliflow<br>Carrots<br>Vegetarian ( | ver Na<br>S            | Rice<br>aan Bread<br>XX<br>Salad                                |  |
| Choose<br>1<br>from the yellow<br>section                                                                                                                                                                                                                    | Dessert    | Shortbread and Yoghurt                                                                                                                                                                                                                                                                                                                                                                                                                                                                                                                                                                                                                                                                                                                                                                                                                                                                                                                                                                                                                                                                                                                                                                                                                                                                                                                                                                                                                                                                                                                                                                                                                                                                                                                                                                                                                                                                                                                                                                                                                                                                                                                                                                                                                                                                                                                                                                                                                                                                                                                                                                                                                                 | Cornflake Tart and Custard<br>Yoghurt<br>Fresh Fruit | d Chocolate Br<br>W G<br>Yoghur<br>Tresh Fre       | t .                    | Crumble a<br>Custard<br>M T<br>Yoghurt<br>Toghurt<br>resh Fruit |  |
| Greenwood Academies Trust understands that there are different types of vegetarian diet.<br>Our menus reflect choices available for Lacto-ovo-vegetarians as this is the most common type of vegetarian diet.<br>All menu items are subject to availability. |            |                                                                                                                                                                                                                                                                                                                                                                                                                                                                                                                                                                                                                                                                                                                                                                                                                                                                                                                                                                                                                                                                                                                                                                                                                                                                                                                                                                                                                                                                                                                                                                                                                                                                                                                                                                                                                                                                                                                                                                                                                                                                                                                                                                                                                                                                                                                                                                                                                                                                                                                                                                                                                                                        |                                                      |                                                    |                        |                                                                 |  |
| Allergen Symbols Key                                                                                                                                                                                                                                         | Glute      | en Milk                                                                                                                                                                                                                                                                                                                                                                                                                                                                                                                                                                                                                                                                                                                                                                                                                                                                                                                                                                                                                                                                                                                                                                                                                                                                                                                                                                                                                                                                                                                                                                                                                                                                                                                                                                                                                                                                                                                                                                                                                                                                                                                                                                                                                                                                                                                                                                                                                                                                                                                                                                                                                                                | Eggs                                                 | Sulphites                                          | Mustard                |                                                                 |  |
|                                                                                                                                                                                                                                                              | Fis        | h Eupin                                                                                                                                                                                                                                                                                                                                                                                                                                                                                                                                                                                                                                                                                                                                                                                                                                                                                                                                                                                                                                                                                                                                                                                                                                                                                                                                                                                                                                                                                                                                                                                                                                                                                                                                                                                                                                                                                                                                                                                                                                                                                                                                                                                                                                                                                                                                                                                                                                                                                                                                                                                                                                                | Crustaceans                                          | Molluscs                                           | Nuts                   | Ē                                                               |  |